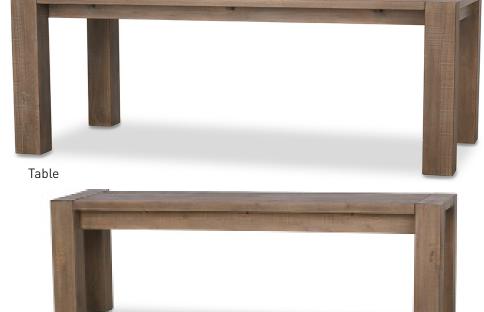

## **BODHI** DINING ROOM COLLECTION

| PRODUCT            | CODE   | MEASUREMENTS             |
|--------------------|--------|--------------------------|
| Dining Table -Sand | 213672 | 78"W x 38"W x 30"H       |
| Dining Chair -Sand | 213673 | 20"W x 22.25"D x 37.75"H |
| Bench -Sand        | 213675 | 60"W x 15.25"D x 18.25"H |
| Sideboard -Sand    | 213674 | 64"W x 18"D x 34.25"H    |

| PRICE      | COUNTRY OF ORIGIN                                                                                          |
|------------|------------------------------------------------------------------------------------------------------------|
| \$1,499.00 | Vietnam                                                                                                    |
|            | PRODUCT OVERVIEW                                                                                           |
| \$289.00   | New pine construction                                                                                      |
| \$499.00   | Sideboard has full extenion drawers<br>with english dovetail joinery and<br>features media cord management |
|            | Table seats up to 8 guests                                                                                 |
| \$1,399.00 |                                                                                                            |
|            | COLOUR/FINISH                                                                                              |