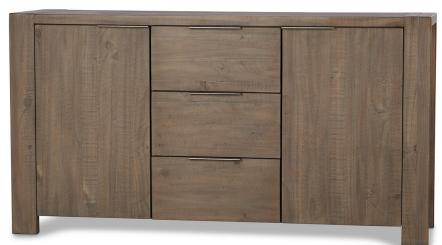

## **BODHI** DINING ROOM COLLECTION

| PRODUCT            | CODE   | MEASUREMENTS             |
|--------------------|--------|--------------------------|
| Dining Table -Sand | 213672 | 78"W x 38"W x 30"H       |
| Dining Chair -Sand | 213673 | 20"W x 22.25"D x 37.75"H |
| Bench -Sand        | 213675 | 60"W x 15.25"D x 18.25"H |
| Sideboard -Sand    | 213674 | 64"W x 18"D x 34.25"H    |

| PRICE      | COUNTRY OF ORIGIN                                                                                          |
|------------|------------------------------------------------------------------------------------------------------------|
| \$1,499.00 | Vietnam                                                                                                    |
|            | PRODUCT OVERVIEW                                                                                           |
| \$289.00   | New pine construction                                                                                      |
| \$499.00   | Sideboard has full extenion drawers<br>with english dovetail joinery and<br>features media cord management |
|            | Table seats up to 8 guests                                                                                 |
| \$1,399.00 |                                                                                                            |
|            | COLOUR/FINISH                                                                                              |

COMPLIMENTARY ASSEMBLY OF PRODUCT AVAILABLE Before warehouse Pickup upon request."

Sideboard

Chair