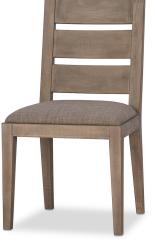

## **BODHI** DINING ROOM COLLECTION

| PRODUCT            | CODE   | MEASUREMENTS             |
|--------------------|--------|--------------------------|
| Dining Table -Sand | 213672 | 78"W x 38"W x 30"H       |
| Dining Chair -Sand | 213673 | 20"W x 22.25"D x 37.75"H |
| Bench -Sand        | 213675 | 60"W x 15.25"D x 18.25"H |
| Sideboard -Sand    | 213674 | 64"W x 18"D x 34.25"H    |

| PRICE      | COUNTRY OF ORIGIN                                                                                          |
|------------|------------------------------------------------------------------------------------------------------------|
| \$1,499.00 | Vietnam                                                                                                    |
|            | PRODUCT OVERVIEW                                                                                           |
| \$289.00   | New pine construction                                                                                      |
| \$499.00   | Sideboard has full extenion drawers<br>with english dovetail joinery and<br>features media cord management |
|            | Table seats up to 8 guests                                                                                 |
| \$1,399.00 |                                                                                                            |
|            | COLOUR/FINISH                                                                                              |

COMPLIMENTARY ASSEMBLY OF PRODUCT AVAILABLE Before warehouse Pickup upon request."

Sideboard

Chair